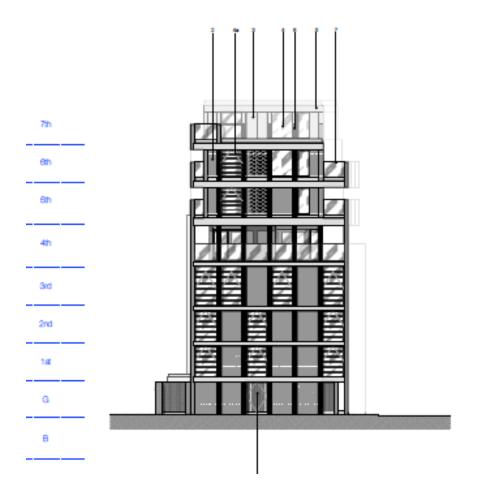

**Councillor David Noakes** 



Councillor Martin Seaton





Southwark Free Wi-Fi password Fr33Wifi!

#### Item 7.1– 20/AP/0489 46- 48 GRANGE WALK, LONDON, SE1 3DY

Construction of a part 2/part 3 storey rooftop extension, remodelling of existing building facades and associated works to provide 5 residential units (Use Class C3) including cycle and refuse storage...





**SITE LOCATION PLAN** 



**EXISTING GROUND FLOOR PLAN** 





**EXISTING FOURTH FLOOR PLAN** 









#### **FRONT ELEVATION PLAN**









#### **EXISTING EAST AND WEST ELEVATION PLANS**









#### **EXISTING SECTION BB**















Proposed Ground Floor Plan





#### Proposed Fifth Floor Plan





## **Proposed Sixth Floor Plan**





## **Proposed Seventh Floor**















Proposed Section A - A









Grange Walk no. 46 – 47 – Grange Walk

Grange Walk -Grange Walk no. 46 -47

## **Proposed East & West Elevations**













## **Proposed Front Elevation**





## **View looking east (Grange Walk)**







# **View looking west**







# View looking south