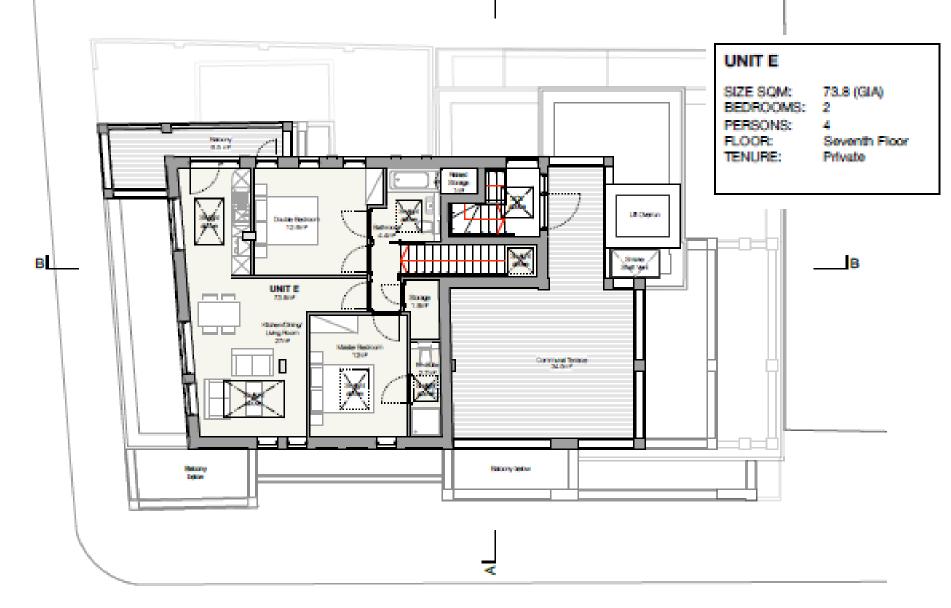

## **Proposed Seventh Floor**

Proposed Section A - A

Grange Walk no. 46 – 47 – Grange Walk

Grange Walk -Grange Walk no. 46 -47