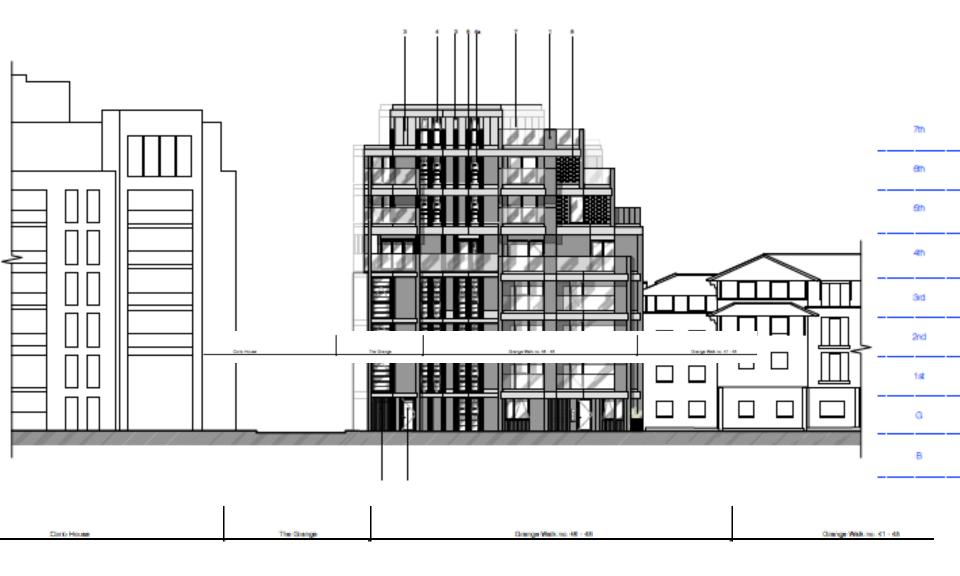

46- 48 GRANGE WALK, LONDON, SE1 3DY

Construction of a part 2/part 3 storey rooftop extension, remodelling of existing building facades and associated works to provide 5 residential units (Use Class C3) including cycle and refuse storage...





**SITE LOCATION PLAN** 



**EXISTING GROUND FLOOR PLAN** 





**EXISTING FOURTH FLOOR PLAN** 









#### **FRONT ELEVATION PLAN**









#### **EXISTING EAST AND WEST ELEVATION PLANS**









#### **EXISTING SECTION BB**















Proposed Ground Floor Plan





#### Proposed Fifth Floor Plan





## **Proposed Sixth Floor Plan**





## **Proposed Seventh Floor**















Proposed Section A - A









Grange Walk no. 46 – 47 – Grange Walk

Grange Walk -Grange Walk no. 46 -47

## **Proposed East & West Elevations**













## **Proposed Front Elevation**





## **View looking east (Grange Walk)**







# **View looking west**







# View looking south