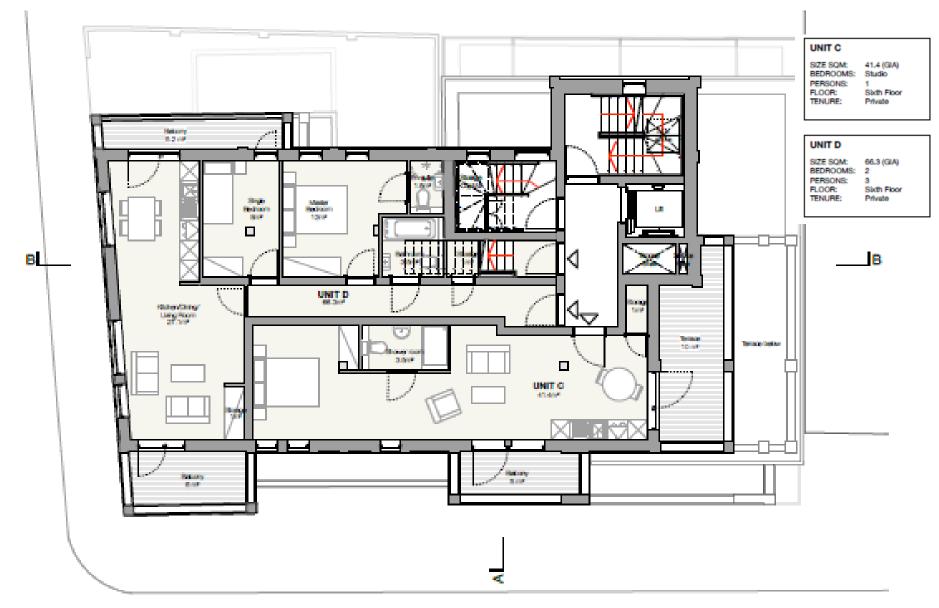

Linforth –Hall (Vice Chair



Councillor Sirajul Islam



Councillor Karl Eastham



Councillor Victoria Mills



**Councillor David Noakes** 



Councillor Martin Seaton





Southwark Free Wi-Fi password Fr33Wifi!

#### Item 7.1– 20/AP/0489 46- 48 GRANGE WALK, LONDON, SE1 3DY

Construction of a part 2/part 3 storey rooftop extension, remodelling of existing building facades and associated works to provide 5 residential units (Use Class C3) including cycle and refuse storage...





**SITE LOCATION PLAN** 



**EXISTING GROUND FLOOR PLAN** 





**EXISTING FOURTH FLOOR PLAN** 









#### **FRONT ELEVATION PLAN**









#### **EXISTING EAST AND WEST ELEVATION PLANS**









#### **EXISTING SECTION BB**















Proposed Ground Floor Plan





#### Proposed Fifth Floor Plan





## **Proposed Sixth Floor Plan**





## **Proposed Seventh Floor**















Proposed Section A - A









Grange Walk no. 46 – 47 – Grange Walk

Grange Walk -Grange Walk no. 46 -47

## **Proposed East & West Elevations**













## **Proposed Front Elevation**





## **View looking east (Grange Walk)**







# **View looking west**







# View looking south