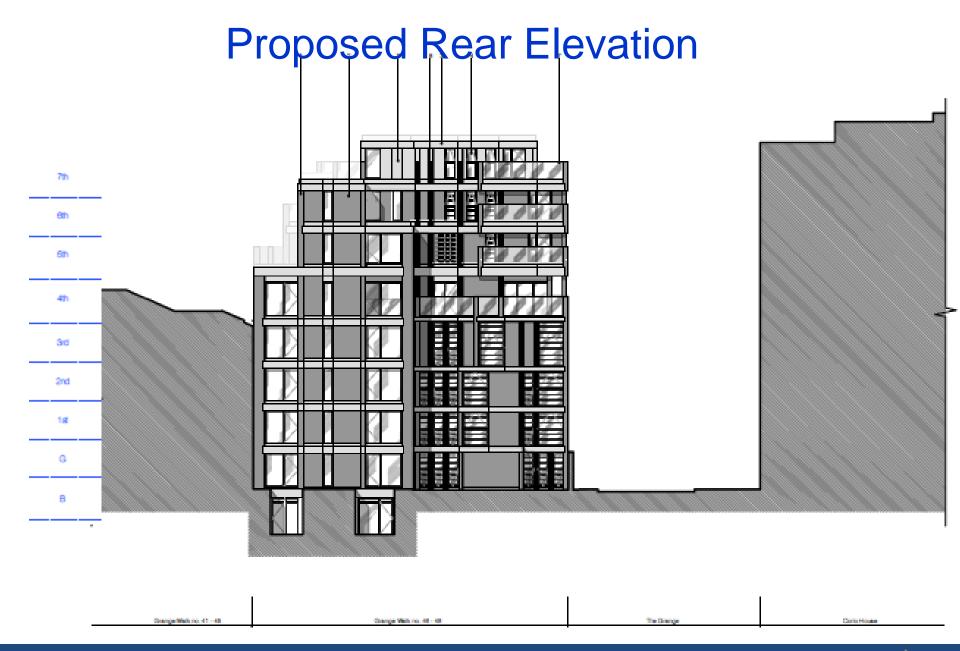

## **Proposed Seventh Floor**

Proposed Section A - A

Grange Walk no. 46 – 47 – Grange Walk

Grange Walk -Grange Walk no. 46 -47