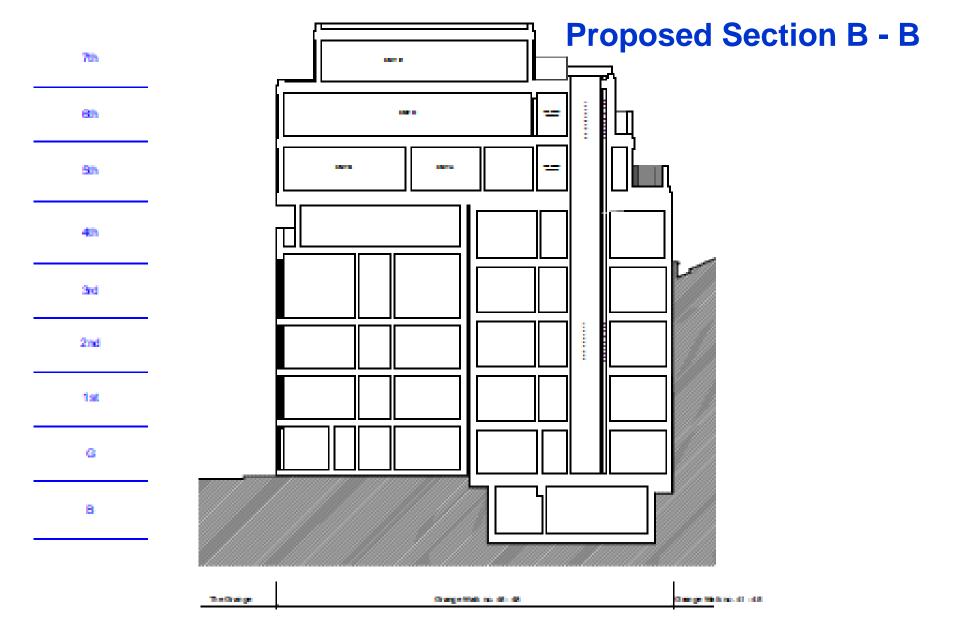

s



**Councillor David Noakes** 



Councillor Martin Seaton





Southwark Free Wi-Fi password Fr33Wifi!

#### Item 7.1– 20/AP/0489 46- 48 GRANGE WALK, LONDON, SE1 3DY

Construction of a part 2/part 3 storey rooftop extension, remodelling of existing building facades and associated works to provide 5 residential units (Use Class C3) including cycle and refuse storage...





**SITE LOCATION PLAN** 



**EXISTING GROUND FLOOR PLAN** 





**EXISTING FOURTH FLOOR PLAN** 









#### **FRONT ELEVATION PLAN**









#### **EXISTING EAST AND WEST ELEVATION PLANS**









#### **EXISTING SECTION BB**















Proposed Ground Floor Plan





#### Proposed Fifth Floor Plan





## **Proposed Sixth Floor Plan**





## **Proposed Seventh Floor**















Proposed Section A - A









Grange Walk no. 46 – 47 – Grange Walk

Grange Walk -Grange Walk no. 46 -47

## **Proposed East & West Elevations**













## **Proposed Front Elevation**





## **View looking east (Grange Walk)**







# **View looking west**







# View looking south