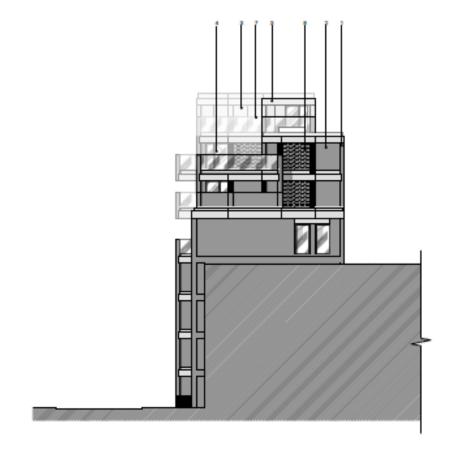

*Councillor David Noakes** 



Councillor Martin Seaton





Southwark Free Wi-Fi password Fr33Wifi!

#### Item 7.1– 20/AP/0489 46- 48 GRANGE WALK, LONDON, SE1 3DY

Construction of a part 2/part 3 storey rooftop extension, remodelling of existing building facades and associated works to provide 5 residential units (Use Class C3) including cycle and refuse storage...





**SITE LOCATION PLAN** 



**EXISTING GROUND FLOOR PLAN** 





**EXISTING FOURTH FLOOR PLAN** 









#### **FRONT ELEVATION PLAN**









#### **EXISTING EAST AND WEST ELEVATION PLANS**









#### **EXISTING SECTION BB**















Proposed Ground Floor Plan





#### Proposed Fifth Floor Plan





## **Proposed Sixth Floor Plan**





## **Proposed Seventh Floor**















Proposed Section A - A









Grange Walk no. 46 – 47 – Grange Walk

Grange Walk -Grange Walk no. 46 -47

## **Proposed East & West Elevations**













## **Proposed Front Elevation**





## **View looking east (Grange Walk)**







# **View looking west**







# View looking south