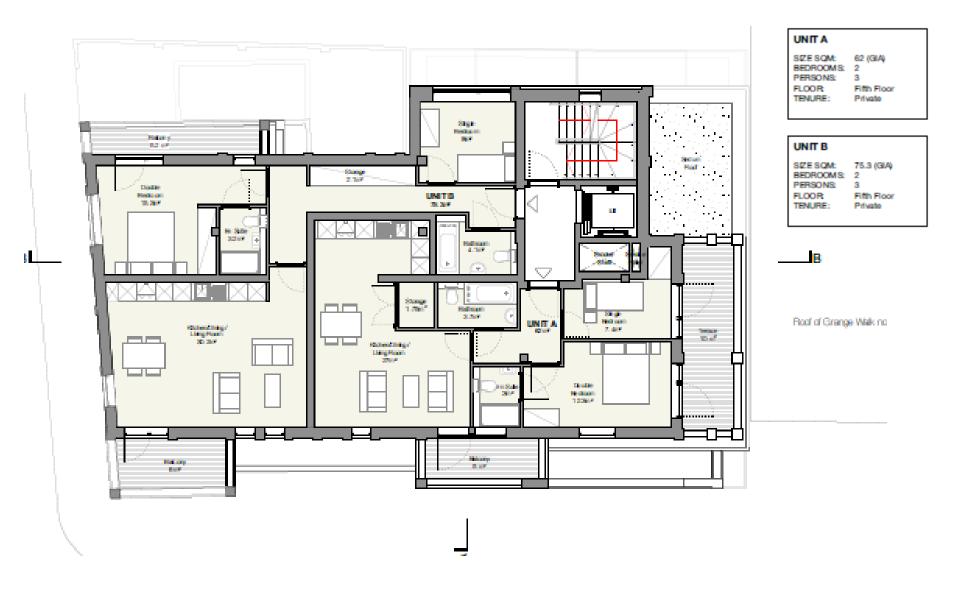

Soanes (Chair)



Councillor Maria Linforth –Hall (Vice Chair



Councillor Sirajul Islam



Councillor Karl Eastham



Councillor Victoria Mills



**Councillor David Noakes** 



Councillor Martin Seaton





Southwark Free Wi-Fi password Fr33Wifi!

#### Item 7.1– 20/AP/0489 46- 48 GRANGE WALK, LONDON, SE1 3DY

Construction of a part 2/part 3 storey rooftop extension, remodelling of existing building facades and associated works to provide 5 residential units (Use Class C3) including cycle and refuse storage...





**SITE LOCATION PLAN** 



**EXISTING GROUND FLOOR PLAN** 





**EXISTING FOURTH FLOOR PLAN** 









#### **FRONT ELEVATION PLAN**









#### **EXISTING EAST AND WEST ELEVATION PLANS**









#### **EXISTING SECTION BB**















Proposed Ground Floor Plan





#### Proposed Fifth Floor Plan





## **Proposed Sixth Floor Plan**





## **Proposed Seventh Floor**















Proposed Section A - A









Grange Walk no. 46 – 47 – Grange Walk

Grange Walk -Grange Walk no. 46 -47

## **Proposed East & West Elevations**













## **Proposed Front Elevation**





## **View looking east (Grange Walk)**







# **View looking west**







# View looking south