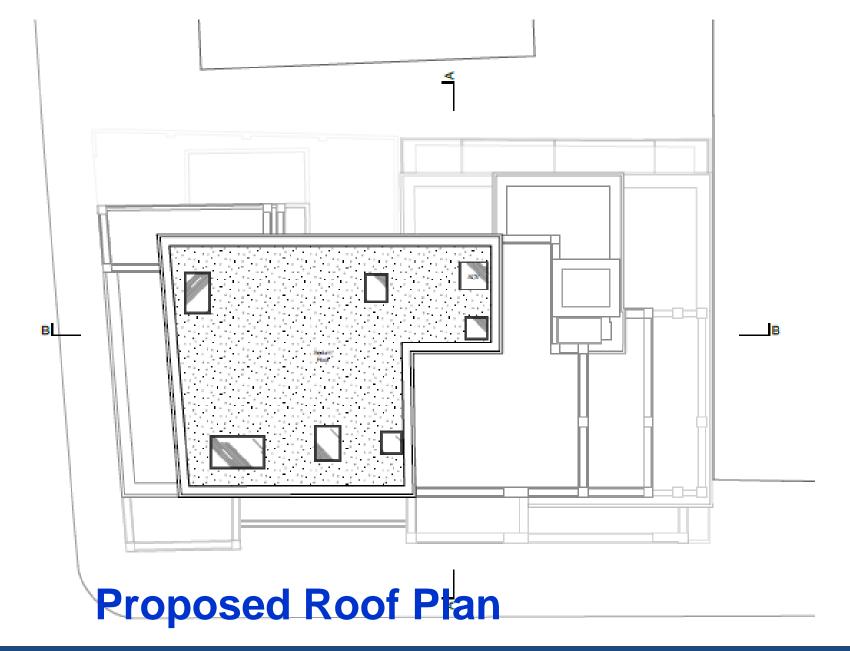

#### Item 7.1– 20/AP/0489 46- 48 GRANGE WALK, LONDON, SE1 3DY

Construction of a part 2/part 3 storey rooftop extension, remodelling of existing building facades and associated works to provide 5 residential units (Use Class C3) including cycle and refuse storage...